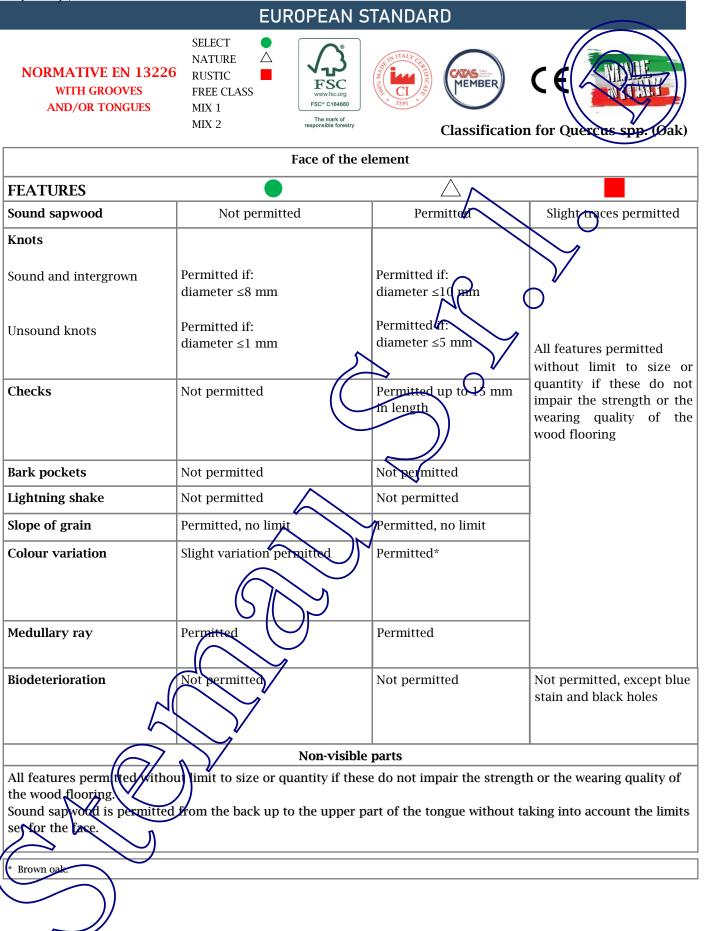

## **ETERNITY COLLECTION**

|                                                                                                                                                                                     | EUROPE                           | AN STANDARD                       |                                                                                                |
|-------------------------------------------------------------------------------------------------------------------------------------------------------------------------------------|----------------------------------|-----------------------------------|------------------------------------------------------------------------------------------------|
| NORMATIVE EN 13227                                                                                                                                                                  | MIX 1                            | Classification                    | C E For Quercus spp-rtoak)                                                                     |
|                                                                                                                                                                                     | Face o                           | of the element                    |                                                                                                |
| FEATURES                                                                                                                                                                            |                                  | $\triangle \wedge$                |                                                                                                |
| Sound sapwood                                                                                                                                                                       | Not permitted                    | Permittee *                       | Slight traces permitted                                                                        |
| <b>Knots</b><br>Sound and intergrown                                                                                                                                                | Permitted if:                    | Permitted if:                     | Permitted if:                                                                                  |
| b** < 70 mm<br>b** ≥ 70 mm                                                                                                                                                          | diameter ≤2 mm<br>diameter ≤3 mm | diameter ≤5 mm<br>diameter ≤10 nm | djameter ≤15 mm<br>diameter ≤30 mm                                                             |
| Unsound knots                                                                                                                                                                       | Not permitted                    | diameter ≤3 mm                    | diameter ≤10 mm                                                                                |
| Checks                                                                                                                                                                              | Not permitted                    | Permitted                         |                                                                                                |
| Bark pockets                                                                                                                                                                        | Not permitted                    | Not permitted                     |                                                                                                |
| Lightning shake                                                                                                                                                                     | Not permitted                    | Not permitted                     | All features permitted                                                                         |
| Slope of grain                                                                                                                                                                      | Permitted, no limit              | Permitted, no limit               | without limit to size of                                                                       |
| Colour variation                                                                                                                                                                    | Slight variation permittee       | Permitted***                      | quantity if these do no<br>impair the strength or th<br>wearing quality of th<br>wood flooring |
| Medullary ray                                                                                                                                                                       | Perpaitted                       | Permitted                         |                                                                                                |
| Biodeterioration                                                                                                                                                                    | Not permitted                    | Not permitted                     | Not permitted, except blue stain and black holes                                               |
|                                                                                                                                                                                     | Non-                             | visible parts                     | ·                                                                                              |
| All features permitted witho<br>the wood flooring.<br>Sound sapwood is permitted<br>* For large and maxi lamparque eler<br>* b = width of the face of the element<br>*** Brown oak. | ap to 50% of the thicknes        |                                   | th or the wearing quality of                                                                   |
| * b = width of the face of the element                                                                                                                                              |                                  | ng 13% of the face is permitted.  |                                                                                                |